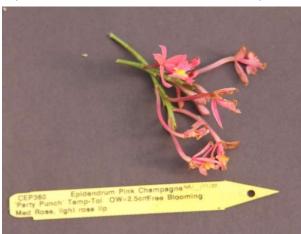

# Dark Pink:

CEP360 'Party Punch' med Rose, with light Rose lip, free blooming,

OW= 2.5cm

\$30.00 each plant height=17"-36" 5 potted keikis spike length=25"-36"

CEP350 'Raspberry Delight' dark Fuschia with medium Fuschia lip.