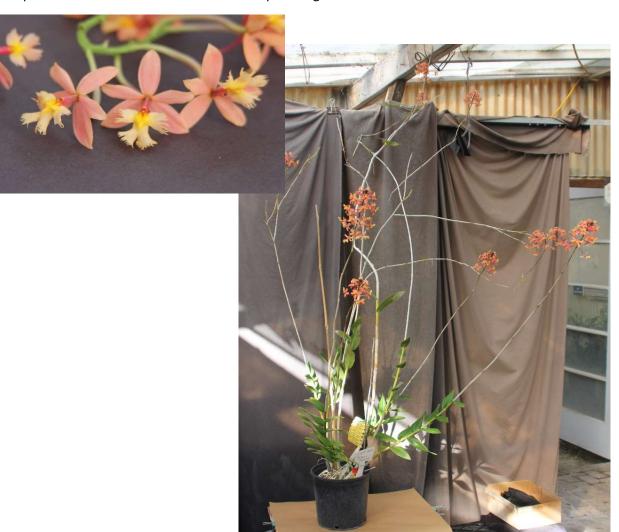

# **Light Orange:**

CEP346

'Ember Bubbles'

\$35.00 each 8 potted keikis

light Orange,

Unusual feature: produces second and third spike soon after initial spike opens.

OW=2.8cm

plant height=17"-27"

spike length=20"-29"