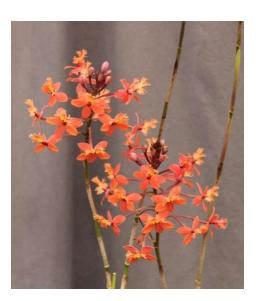

# **Light Orange:**

CEP346

'Ember Bubbles'

\$35.00 each 8 potted keikis

light Orange,

Unusual feature: produces second and third spike soon after initial spike opens.

OW=2.8cm

plant height=17"-27"

spike length=20"-29"