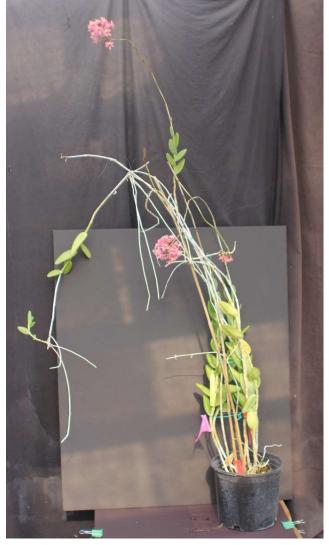

#### Epi. Pink Champagne XEP014108 is original name for all these.

Prices listed are for potted keikis.

OW=maximum width of an individual flower without human manipulation of the flower parts.

These cultivars may ultimately be 4-6 feet tall when a decade old. Note CEP346 'Ember Bubbles' beside chair for scale.