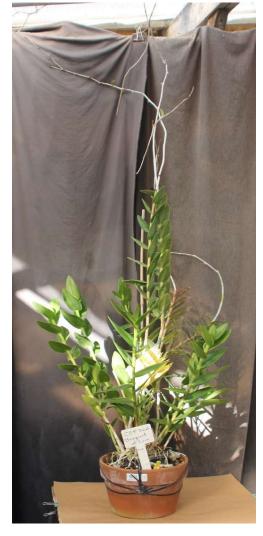

#### Epi. Pink Champagne XEP014108 is original name for all these.

Prices listed are for potted keikis.

OW=maximum width of an individual flower without human manipulation of the flower parts.

These cultivars may ultimately be 4-6 feet tall when a decade old. Note CEP346 'Ember Bubbles' beside chair for scale.