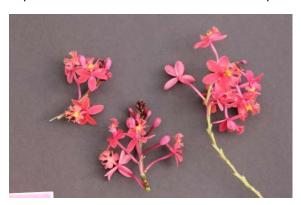

# Dark Pink:

CEP360 'Party Punch' med Rose, with light Rose lip, free blooming,

OW= 2.5cm

\$30.00 each plant height=17"-36" 5 potted keikis spike length=25"-36"

CEP350 'Raspberry Delight' dark Fuschia with medium Fuschia lip.

OW=2.5cm

\$50.00 each plant height = 16"-25" 7 potted keikis spike length = 21"-33"

CEP359 'Reims Sunset' Sunset Red,

OW=3.0cm

\$30.00 each plant height=26"-31"
7 potted keikis spike length=14"-26"