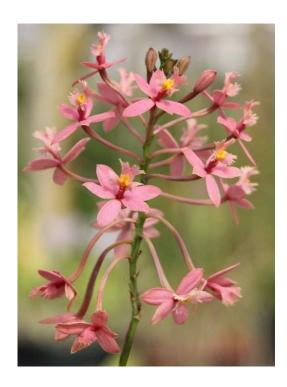

CEP368 'Chiffon Star' Medium Pink with hint of Salmonand Yellow in throat.

OW=3cm

\$30.00 each plant height=18"-42" potted keikis spike length=22"-26"

CEP367

'Ballerina Star'

\$30.00 each 5 potted keikis