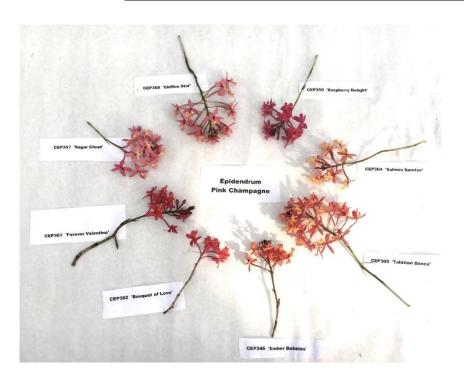

#### Epi. Pink Champagne XEP014108 is original name for all these.

Prices listed are for potted keikis.

OW=maximum width of an individual flower without human manipulation of the flower parts.

These cultivars may ultimately be 4-6 feet tall when a decade old. Note CEP346 'Ember Bubbles' beside chair for scale.

CEP368 'Chiffon Star' Medium Pink with hint of Salmonand Yellow in throat.

OW=3cm

\$30.00 each plant height=18"-42" potted keikis spike length=22"-26"

CEP367

'Ballerina Star'

\$30.00 each 5 potted keikis

# Reddish:

CEP361

'Forever Valentine'

medium Rose.

OW=2.5cm

\$30.00 each 4 potted keikis plant height=28"-44"

spike length=36"-50"

CEP362

'Bouquet of Love'

medium Rose, free blooming.

OW= 2.5cm

\$30.00 each 2 potted keikis plant height=21"-32"

spike length=30"-56"

# **Light Orange:**

CEP346

'Ember Bubbles'

\$35.00 each 8 potted keikis

light Orange,

Unusual feature: produces second and third spike soon after initial spike opens.

OW=2.8cm

plant height=17"-27"

# Salmon:

CEP364 'Salmon Sunrise' medium Salmon-Orange,

OW=2.5-3.0cm plant height=15"-29" spike length=30"-50"

\$30.00 each 1 potted keiki

# Dark Pink:

CEP360 'Party Punch' med Rose, with light Rose lip, free blooming,

OW= 2.5cm

\$30.00 each plant height=17"-36" 5 potted keikis spike length=25"-36"

CEP350 'Raspberry Delight' dark Fuschia with medium Fuschia lip.

OW=2.5cm

\$50.00 each plant height = 16"-25" 7 potted keikis spike length = 21"-33"

CEP359 'Reims Sunset' Sunset Red,

OW=3.0cm

\$30.00 each plant height=26"-31"
7 potted keikis spike length=14"-26"