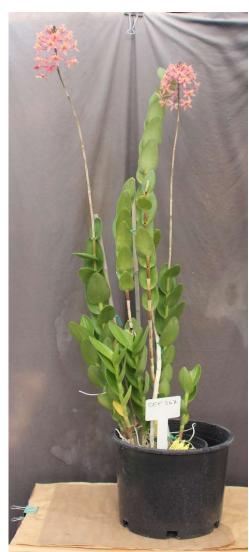

CEP368 'Chiffon Star' Medium Pink with hint of Salmonand Yellow in throat.

OW=3cm

\$30.00 each plant height=18"-42" potted keikis spike length=22"-26"

CEP367

'Ballerina Star'

\$30.00 each 5 potted keikis