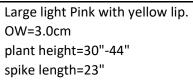

CEP368 'Chiffon Star' Medium Pink with hint of Salmonand Yellow in throat.

OW=3cm

\$30.00 each plant height=18"-42" potted keikis spike length=22"-26"

CEP367

'Ballerina Star'

\$30.00 each 5 potted keikis