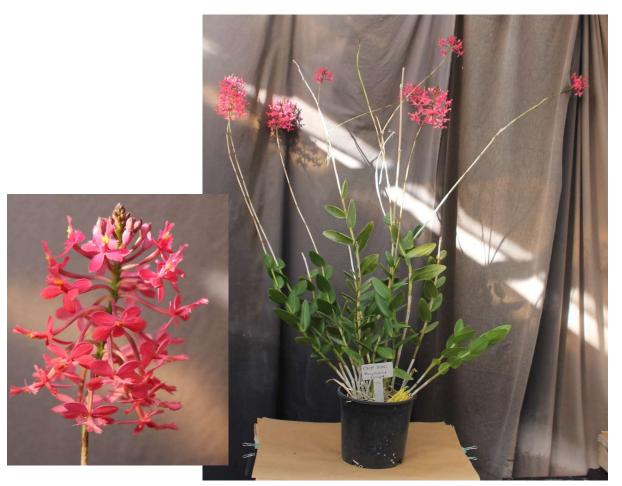

# Reddish:

CEP361

'Forever Valentine'

medium Rose.

OW=2.5cm

\$30.00 each 4 potted keikis plant height=28"-44"

spike length=36"-50"

CEP362

'Bouquet of Love'

medium Rose, free blooming.

OW= 2.5cm

\$30.00 each 2 potted keikis plant height=21"-32"

spike length=30"-56"