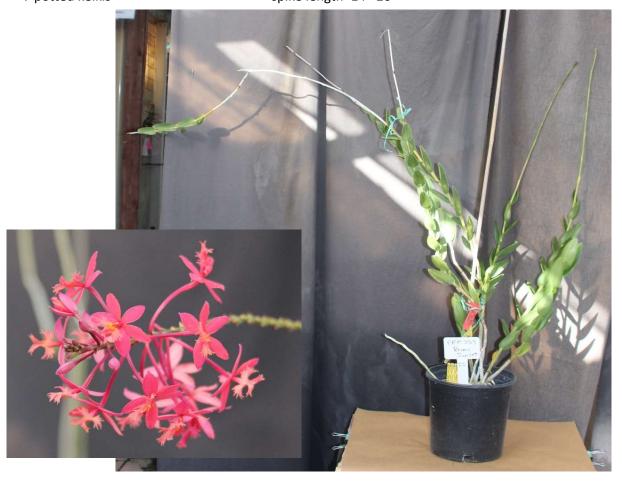

# **Light Orange:**

CEP346

'Ember Bubbles'

\$35.00 each 8 potted keikis

light Orange,

Unusual feature: produces second and third spike soon after initial spike opens.

OW=2.8cm

plant height=17"-27"

spike length=20"-29"