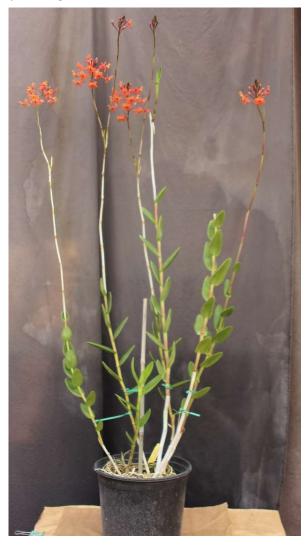

# **Light Orange:**

CEP346

'Ember Bubbles'

\$35.00 each 8 potted keikis

light Orange,

Unusual feature: produces second and third spike soon after initial spike opens.

OW=2.8cm

plant height=17"-27"

spike length=20"-29"