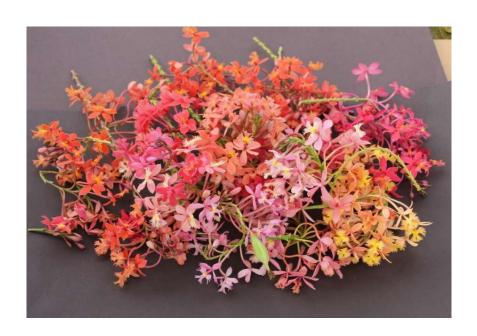

#### **Epidendrums with photos for Customers 2-04-25**

#### Epi. Pink Champagne XEP014108 is original name for all these.

Prices listed are for potted keikis.

OW=maximum width of an individual flower without human manipulation of the flower parts.

These cultivars may ultimately be 4-6 feet tall when a decade old. Note CEP346 'Ember Bubbles' beside chair for scale.