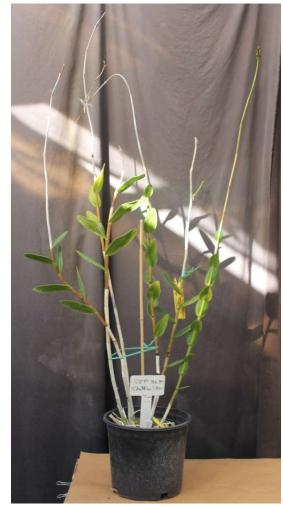

#### Epi. Pink Champagne XEP014108 is original name for all these.

Prices listed are for potted keikis.

OW=maximum width of an individual flower without human manipulation of the flower parts.

These cultivars may ultimately be 4-6 feet tall when a decade old. Note CEP346 'Ember Bubbles' beside chair for scale.