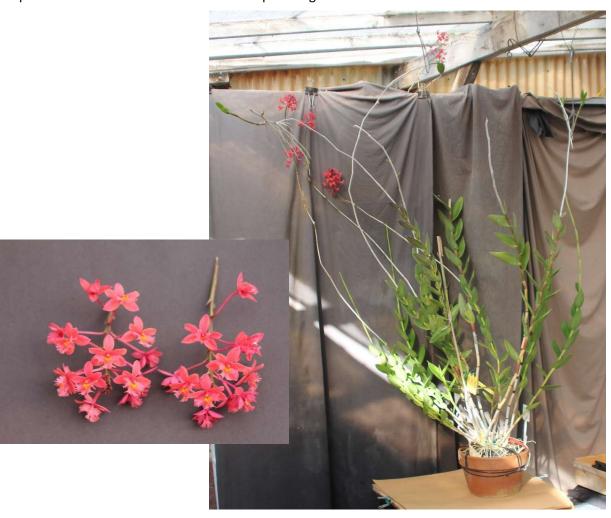

# Reddish:

CEP361

'Forever Valentine'

medium Rose.

OW=2.5cm

\$30.00 each 4 potted keikis plant height=28"-44"

spike length=36"-50"

CEP362

'Bouquet of Love'

medium Rose, free blooming.

OW= 2.5cm

\$30.00 each 2 potted keikis plant height=21"-32"

spike length=30"-56"