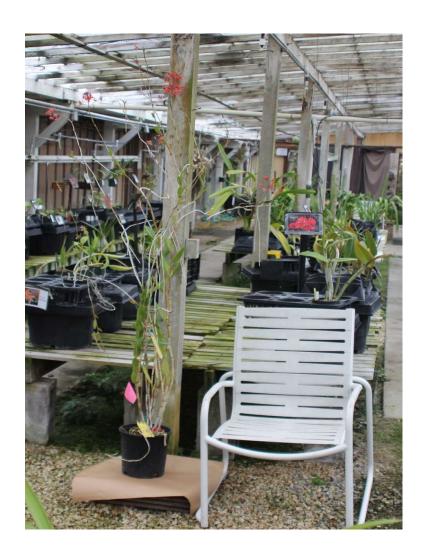

#### Epi. Pink Champagne XEP014108 is original name for all these.

Prices listed are for potted keikis.

OW=maximum width of an individual flower without human manipulation of the flower parts.

These cultivars may ultimately be 4-6 feet tall when a decade old. Note CEP346 'Ember Bubbles' beside chair for scale.