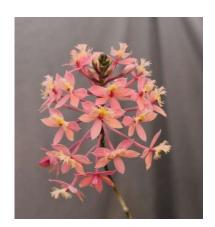

#### Epi. Pink Champagne XEP014108 is original name for all these.

| Pinks:         | 'cultivar name' | Description:                                      |
|----------------|-----------------|---------------------------------------------------|
| CEP358         | 'Vintage Rose'  | strong Pink color with bright yellow mark on lip. |
|                |                 | OW= 2.5cm                                         |
| \$35.00 each   |                 | plant height=17"-24"                              |
| 1 potted keiki |                 | spike length=30"-50"                              |